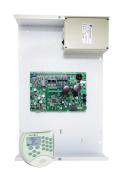

## NEPTO-3K/COMP/2A / Emergency lighting panel Nepto-3K Comp/2A

A prime example of Finnish product development, a third generation emergency lighting panel manufactured in Finland

- Quick deployment with the OLED display and control buttons
- The centre has 2 address lines and a total of 254 addresses
- · You can interconnect a maximum of 12 panels in the same address line
- Includes an enclosure, motherboard, transformer, additional line card (NEPTO-LOOP) and control panel

## **Technical data**

| Number of loops                | 2                            | Width (mm)          | 380 |
|--------------------------------|------------------------------|---------------------|-----|
| Battery capacity (Ah)          | 20                           | Height (mm)         | 580 |
| External connections           | 8 inputs / 8 outputs (NC/NO) | Length (Depth) (mm) | 100 |
| Operating current, normal (mA) | 60                           |                     |     |