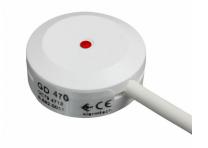

## GD470-6 / Gluable glass break detector

A very reliable glass break detector which is glued to the glass surface and will react only when the glass breaks.

- 2 m detection radius
- For all types of glass, detects hits and cuts
- Relay output, NC