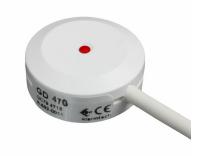

## GD470-6 / Gluable glass break detector

A very reliable glass break detector which is glued to the glass surface and will react only when the glass breaks.

- 2 m detection radius
- For all types of glass, detects hits and cuts
- Relay output, NC

| Width (mm)          | 26    |
|---------------------|-------|
| Height (mm)         | 26    |
| Length (Depth) (mm) | 11    |
| Net weight (kg)     | 0.151 |
| Colour              | White |