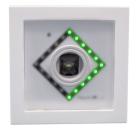

## N55/I / Step luminaire with directional arrows

A new generation step luminaire which can be used in the event of a crisis by adaptive evacuation to guide to the correct escape route.

- The luminaire is supplied with a lens which fits the Impressivo frame
- Impressivo frame is not included.
- The luminaire includes a powerful LED for lighting and directional arrows for guidance.