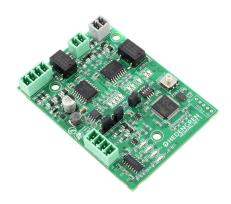

## HEDRING.NET / Network card for interconnecting Prodex Firescape, Nepto-3K and HHL-C panels

Interconnecting multiple panels is quick and easy with the HedRing.net card.

- Product is ready to connect.
- Add a HedRing.net card for each panel you add to the network.
- Compatible with the Prodex Firescape, Nepto-3K and HHL-C panels.
- Interconnected panels form a single unified system.
- Cables are included.

## **Technical data**

| Width (mm)  | 61 | Length (Depth) (mm) | 22    |
|-------------|----|---------------------|-------|
| Height (mm) | 83 | Net weight (kg)     | 0.095 |

We withhold the right to make changes