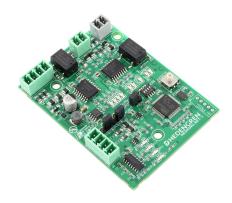

## HEDRING.NET / Network card for interconnecting Prodex Firescape, Nepto-3K and HHL-C panels

Interconnecting multiple panels is quick and easy with the HedRing.net card.

- Product is ready to connect.
- Add a HedRing.net card for each panel you add to the network.
- Compatible with the Prodex Firescape, Nepto-3K and HHL-C panels.
- Interconnected panels form a single unified system.
- Cables are included.

## **Technical data**

| Width (mm)  | 61 | Length (Depth) (mm) | 22    |
|-------------|----|---------------------|-------|
| Height (mm) | 83 | Net weight (kg)     | 0.095 |

We withhold the right to make changes