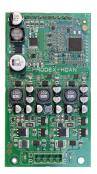

## FS-HOAN / Addressable line card for Firescape panels.

A unique addressable line card for the Firescape system, which can include fire alarm and emergency lighting devices in the same loop.

- A unique addressable line card for the Firescape system, which can include fire alarm and emergency lighting devices in the same loop.
- Max number of addresses is 127.

## **Technical data**

| Number of loops         | 1    |
|-------------------------|------|
| Number of addresses     | 127  |
| Ingress protection (IP) | IP21 |
| Width (mm)              | 67   |
| Height (mm)             | 120  |
| Length (Depth) (mm)     | 125  |
| Net weight (kg)         | 0.14 |