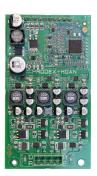

## FS-HOAN / Addressable line card for Firescape panels.

A unique addressable line card for the Firescape system, which can include fire alarm and emergency lighting devices in the same loop.

- A unique addressable line card for the Firescape system, which can include fire alarm and emergency lighting devices in the same loop.
- Max number of addresses is 127.