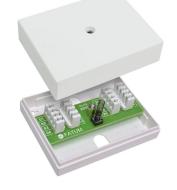

## AT-28008.01 / Complete junction box for installation of alarm and access systems.

Anti-tampering protected junction box with 8 single pole terminals. The terminal block is adapted to easily connect peripherals such as magnetic contacts and glass break detectors. The terminal block has 8 connections, 2 of which are intended for anti-tamper switch connection.

• A small junction box with 8 pairs of slot terminals and an anti-tamper switch

| Enclosure      | White flame-retardant plastic (UL 94 U-0) |
|----------------|-------------------------------------------|
| SKU            | 8005959                                   |
| Product series | AT                                        |