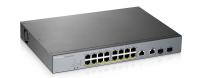

## **ZYXEL-GS1350-18HP / Managed PoE switch for security applications**

The GS1350 series offers several new features designed for security applications. The redesigned user interface provides intuitive network management and monitoring.

- 16 PoE+ ports, 2 SFP ports, 250W PoE budget
- Surveilance mode, Automated camera recovery
- Maximum length of PoE supply: 250 m
- All ports have improved protection against external discharges

| SKU            | 8006263 |
|----------------|---------|
| Product series | GS1350  |