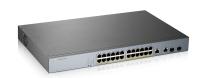

## **ZYXEL-GS1350-26HP / Managed PoE switch for security applications**

The GS1350 series offers several new features designed for security applications. The redesigned user interface provides intuitive network management and monitoring.

- 24 PoE+ ports, 2 SFP ports, 375 W PoE budget
- Surveilance mode, Automated camera recovery
- Maximum length of PoE supply: 250 m
- All ports have improved protection against external discharges.

| SKU            | 8006264 |
|----------------|---------|
| Product series | GS1350  |