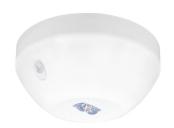

## N68-C-3 / Escape route luminaire for corridors

The N68 is an escape route luminaire equipped with one high-powered LED. It is an addressable intelligent unit with an integrated NiMH battery which uses the latest long-life LED technology. It requires one conductor pair, which is connected to the round mounting base. After connecting the conductor pair, screw the luminaire onto the mounting base.

| Ingress protection (IP) | IP21              |
|-------------------------|-------------------|
| Impact protection (IK)  | N/A               |
| Mounting method         | No tools required |
| Width (mm)              | 100               |
| Height (mm)             | 48                |
| Length (Depth) (mm)     | 48                |
| Net weight (kg)         | 0.173             |
| Colour                  | White             |