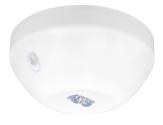

## N68-C-3 / Escape route luminaire for corridors

The N68 is an escape route luminaire equipped with one high-powered LED. It is an addressable intelligent unit with an integrated NiMH battery which uses the latest long-life LED technology. It requires one conductor pair, which is connected to the round mounting base. After connecting the conductor pair, screw the luminaire onto the mounting base.