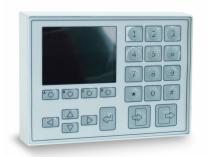

## HHL-CKP / User panel

HHL-CKP is a user panel for the HHL-C32 and HHL-C256 central units. You can control all systems features fron there. Multifunctional color display offers an unprecedented user experience. Clearly color-coded status information makes everyday use easier and faster.

- A user panel for the HHL-C32 and HHL-C256 central units.
- Up to 8 user panels per central unit
- Color display 2,8", easy to use menu structure

EnclosurePainted aluminiumSKU8006375Product seriesHHL-C