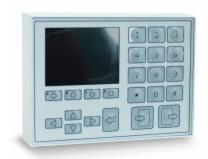

## HHL-CKP / User panel

HHL-CKP is a user panel for the HHL-C32 and HHL-C256 central units. You can control all systems features fron there. Multifunctional color display offers an unprecedented user experience. Clearly color-coded status information makes everyday use easier and faster.

- A user panel for the HHL-C32 and HHL-C256 central units.
- Up to 8 user panels per central unit
- Color display 2,8", easy to use menu structure

| Enclosure      | Painted aluminium |
|----------------|-------------------|
| SKU            | 8006375           |
| Product series | HHL-C             |