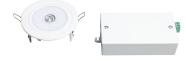

## N89R-O / Recessed high power escape route luminaire with round light beam

High power escape route luminaire, which is well suited for high spaces

- A very powerful escape route luminaire especially for high spaces.
- Round light beam.
- Battery included

## **Technical data**

| Lens type                      | Open area            |
|--------------------------------|----------------------|
| Battery type                   | Li-ion               |
| Operating voltage (VDC)        | 24 VDC — 40 VDC      |
| Operating voltage (VAC)        | 24 VAC — 40 VAC      |
| Operating current, normal (mA) | 2.5                  |
| Operating current, max (mA)    | 16.3                 |
| Ingress protection (IP)        | IP21                 |
| Mounting method                | Recessed/flush mount |
| Width (mm)                     | 90                   |
| Height (mm)                    | 43                   |
| Net weight (kg)                | 0.244                |
| Colour                         | White                |