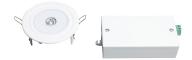

## N89R-O/N / Recessed high power escape route luminaire with round light beam

High power escape route luminaire, which is well suited for high spaces

- A very powerful escape route luminaire especially for high spaces.
- Round light beam.
- Battery included