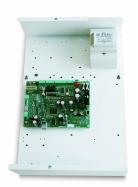

## HHL-C32FIN / Central unit set

The HHL-C32 burglar alarm central unit is designed for small office and industrial properties, but can also be used in other types of properties. The HHL-C32 is a highly versatile security solution for all types of needs.

- One address line, 32 addressable detectors
- The ready-to-use set includes an enclosure, a motherboard, a transformer and one user panel.

| Enclosure      | Painted steel |  |
|----------------|---------------|--|
| SKU            | 8006652       |  |
| Product series | HHL-C         |  |

## Technical data

| Operating voltage (VAC)        | 230           | Width (mm)          | 276 |
|--------------------------------|---------------|---------------------|-----|
| Operating current, normal (mA) | 100           | Height (mm)         | 460 |
| Operating temperature          | +5+40 C       | Length (Depth) (mm) | 100 |
| Mounting method                | Surface mount | Net weight (kg)     | 4.3 |