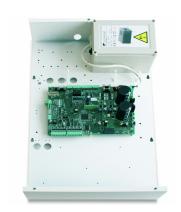

## HHL-C256FIN / Central unit set

The HHL-C256 burglar alarm central unit is designed for medium-sized office and industrial properties, but can also be used in other types of properties. The HHL-C256 is a highly versatile security solution for all types of needs.

- 8 address lines, 256 addressable detectors
- The ready-to-use set includes an enclosure, a motherboard, a transformer and one user panel.

| Enclosure      | Painted steel |
|----------------|---------------|
| SKU            | 8006653       |
| Product series | HHL-C         |

## Technical data

| Operating voltage (VAC)        | 230           | Width (mm)          | 380 |
|--------------------------------|---------------|---------------------|-----|
| Operating current, normal (mA) | 100           | Height (mm)         | 580 |
| Operating temperature          | +5 +40 C      | Length (Depth) (mm) | 100 |
| Mounting method                | Surface mount | Net weight (kg)     | 7.5 |