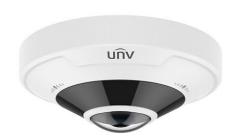

## IPC86CEB-AF18KC-I0 / UNV IP Dome Camera

UNV Pro series are born with excellent ultra-smart technology to deliver superior user experience. Powered by intelligent functions, products in Pro series are able to adapt to a range of tough situations.

- 12MP, 1/1.7" progressive CMOS sensor, Fisheye camera
- Color: 0.05 lux @(F2.4, AGC ON), 0 lux IR
- Fixed 1.8mm lens, 120dB WDR, IR light 10 m
- Built-in microphone & speaker, two-way talk supported, Distortion correction supported
- 12 VDC, PoE, operating temperature -35 °C to 50 °C, IP66, IK10