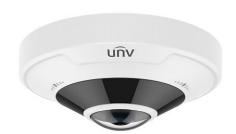

## IPC86CEB-AF18KC-I0 / UNV IP Dome Camera

UNV Pro series are born with excellent ultra-smart technology to deliver superior user experience. Powered by intelligent functions, products in Pro series are able to adapt to a range of tough situations.

- 12MP, 1/1.7" progressive CMOS sensor, Fisheye camera
- Color: 0.05 lux @(F2.4, AGC ON), 0 lux IR
- Fixed 1.8mm lens, 120dB WDR, IR light 10 m
- Built-in microphone & speaker, two-way talk supported, Distortion correction supported
- 12 VDC, PoE, operating temperature -35 °C to 50 °C, IP66, IK10