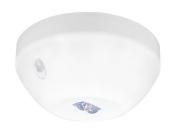

## N68-C / Escape route luminaire for corridors

The N68 is an escape route luminaire equipped with one high-powered LED. It is an addressable intelligent unit with an integrated NiMH battery which uses the latest long-life LED technology. It requires one conductor pair, which is connected to the round mounting base. After connecting the conductor pair, screw the luminaire onto the mounting base.

## Technical data

| Lens type                      | Corridor      |
|--------------------------------|---------------|
| Battery type                   | NiMH          |
| Battery type                   | NiMH          |
| Operating temperature          | -25°C — +40°C |
| Operating voltage (VDC)        | 25 - 40       |
| Operating voltage (VAC)        | 25 - 40       |
| Operating current, normal (mA) | 1.3           |
| Operating current, max (mA)    | 6.1           |

| Ingress protection (IP) | IP21              |
|-------------------------|-------------------|
| Impact protection (IK)  | N/A               |
| Mounting method         | No tools required |
| Width (mm)              | 100               |
| Height (mm)             | 45                |
| Length (Depth) (mm)     | 100               |
| Net weight (kg)         | 0.12              |
| Colour                  | White             |